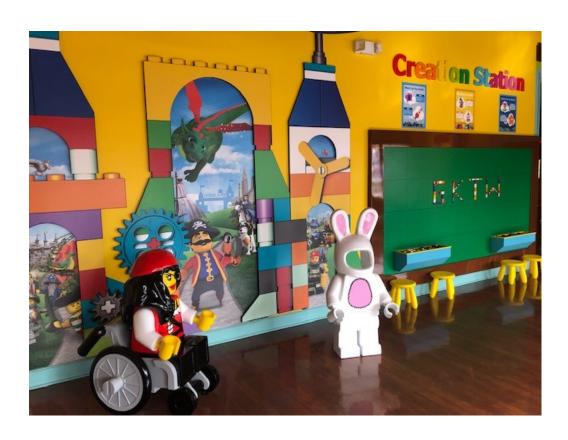

## Merlin's Magic Space at Give Kids The World

- Give Kids The World worked in collaboration with LEGOLAND and the Merlin's Magic Wand Foundation to bring a Merlin's Magic Space to the Village.
- Merlin's Magic Spaces are uniquely themed treatment rooms installed within a charity partner facility that provide much-needed respite and an opportunity to experience the unique magic of Merlin for children who are unable to visit Merlin Entertainment Attractions.
- During the past 10 years, the Merlin's Magic Wand Foundation has helped nearly 500,000 children and their families to have magical days out at Merlin Entertainment venues and thousands more to enjoy unique experiences within Merlin's Magic Spaces.
- The Merlin's Magic Space at Give Kids The World features a themed play area with an ADAaccessible build area, colorful character photo spots and bright graphics.
- The space was built in partnership with Attractions & Entertainment Solutions, Inc., Williams Company and Adare.
- For more information about the Merlin's Magic Wand Foundation, please visit www.merlinsmagicwand.org.